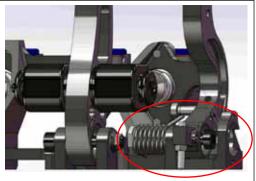

CP5500-605M & U are available without throttle sensor fitted. (Fig 1. Depicts the main difference between -605 & -505 types).

CP5500-605 will replace CP5500-505 which will be made inactive in the near future once existing stocks have been exhaust but continues to include all the similar features its predecessor benefited from. See attached installations drawing for details.

**CP5500-505MET or UNF** - No longer available -

**CP5500-605MTS or UTS** 

- With Throttle Sensor -

Fig 1.

CP5500-605M or U

- Without Throttle Sensor -