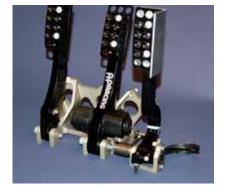

## CP5500, 3 Pedal, Push Type Floor Mounted Pedal Box

CP5500-605 is an updated three pedal box assembly. CP5500-605MTS & UTS versions include a new contact less rotary sensor with dual input/output for redundancy and a stronger throttle spring to suit.

CP5500-605M & U are available without throttle sensor fitted. (Fig 1. Depicts the main difference between -605 & -505 types).

CP5500-605 will replace CP5500-505 which will be made inactive in the near future once existing stocks have been exhaust but continues to include all the similar features its predecessor benefited from. See attached installations drawing for details.

**CP5500-505MET or UNF** - No longer available -

**CP5500-605MTS or UTS** 

- With Throttle Sensor -

Fig 1.

CP5500-605M or U

- Without Throttle Sensor -