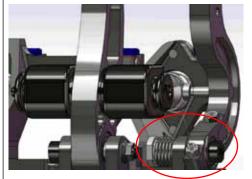

CP5500-605M & U are available without throttle sensor fitted. (Fig 1. Depicts the main difference between -605 & -505 types).

CP5500-605 will replace CP5500-505 which will be made inactive in the near future once existing stocks have been exhaust but continues to include all the similar features its predecessor benefited from. See attached installations drawing for details.

**CP5500-505MET or UNF** - No longer available -

**CP5500-605MTS or UTS** 

- With Throttle Sensor -

Fig 1.

CP5500-605M or U

- Without Throttle Sensor -