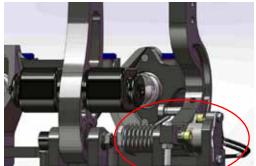

CP5500-605M & U are available without throttle sensor fitted. (Fig 1. Depicts the main difference between -605 & -505 types).

CP5500-605 will replace CP5500-505 which will be made inactive in the near future once existing stocks have been exhaust but continues to include all the similar features its predecessor benefited from. See attached installations drawing for details.

**CP5500-505MET or UNF** - No longer available -

**CP5500-605MTS or UTS** 

- With Throttle Sensor -

Fig 1.

CP5500-605M or U

- Without Throttle Sensor -